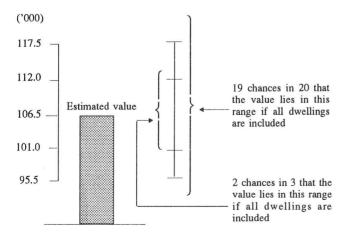

#### Discouraged jobseekers

The estimate of discouraged jobseekers at September 1994 was 106,500, a decrease of 40,900 persons from September 1993 and the lowest level recorded since September 1990.

The proportion of discouraged jobseckers as a component of all persons not in the labour force has decreased to 3 per cent, after remaining steady at 4 per cent since September 1991 (Table 1).