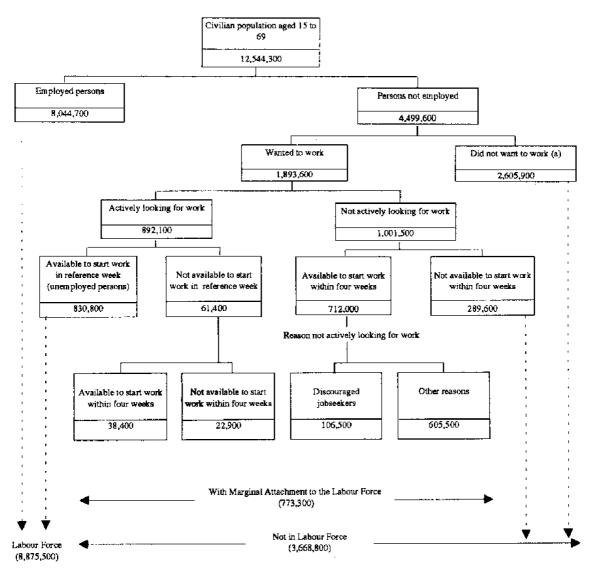

DIAGRAM 1. LABOUR FORCE STATUS AND MARGINAL ATTACHMENT TO THE LABOUR FORCE, SEPTEMBER 1994

(a) Includes 196,100 institutionalised persons, boarding school pupils and persons permanently unable to work.

Source: Table 1 and The Labour Force, Australia, September 1994 (6203.0)