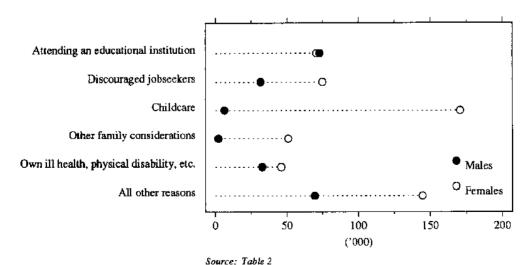

### DIAGRAM 2. PERSONS WITH MARGINAL ATTACHMENT TO THE LABOUR FORCE: MAIN REASON FOR NOT ACTIVELY LOOKING FOR WORK, SEPTEMBER 1994

Of the 773,300 persons marginally attached to the labour force, 61,400 (8%) were actively looking for work and 712,000 (92%) were not actively looking for work, but were available to start work within four weeks. Of the 190,200 males in this latter group the most commonly reported main reasons for not actively looking for work were attending an educational institution (37%), personal/family reasons (33%) and labour market related reasons (17%). For the 521,800 females in this group, the most frequently reported reason for not actively looking for work was childcare (33%), followed by labour market related reasons (16%), attending an educational institution (13%), and other personal reasons (18%) (Table 2).