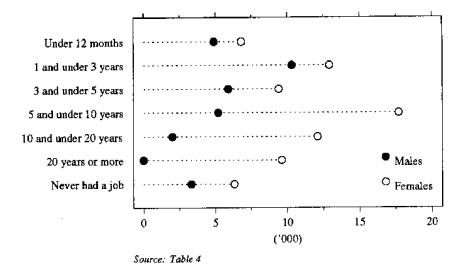

### DIAGRAM 3. PERSONS NOT IN THE LABOUR FORCE WHO WERE DISCOURAGED JOBSEEKERS: TIME SINCE LAST JOB, SEPTEMBER 1994

TABLE 1. CIVILIAN POPULATION AGED 15 TO 69: LABOUR FORCE STATUS, SEPTEMBER 1990 TO SEPTEMBER 1994 ('000)